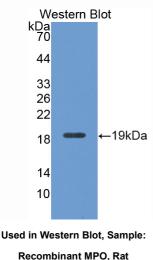

## [QUALITY CONTROL]

**Content:** The quality control contains recombinant MPO (Val134~Gly263) disposed in loading buffer.

**Usage:** 10uL per well when 3,3'-Diaminobenzidine(DAB) as the substrate.

5uL per well when used in enhanced chemilumescent (ECL). **Note:** The quality control is specifically manufactured as the positive control. Not used for other purposes.

Loading Buffer: 100mM Tris(pH8.8), 2% SDS, 200mM NaCl, 50% glycerol, BPB 0.01%, NaN<sub>3</sub> 0.02%.