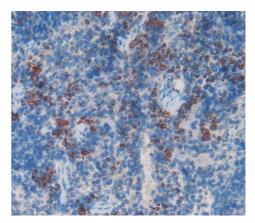

## [<u>IMAGES</u>]

Used in DAB staining on fromalin fixed paraffin- embedded spleen tissue

1304 Langham Creek Dr, Suite 226, Houston, TX 77084, USA | 001-888-960-7402 | www.cloud-clone.us | mail@cloud-clone.us Export Processing Zone, Wuhan, Hubei 430056, PRC | 0086-800-880-0687 | www.cloud-clone.com | mail@cloud-clone.com